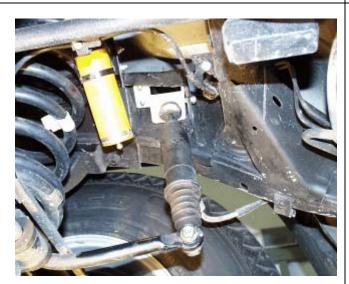

Assemble the swaybar link and extension bracket as shown.

Bolt the extension bracket in position using the supplied bolts.

Bolt in position using the existing chassis holes and the bolts supplied.

Connect both lower swaybar links.

Tighten all bolts.

Cable must run at 90° to cylinder. Adjust if required.