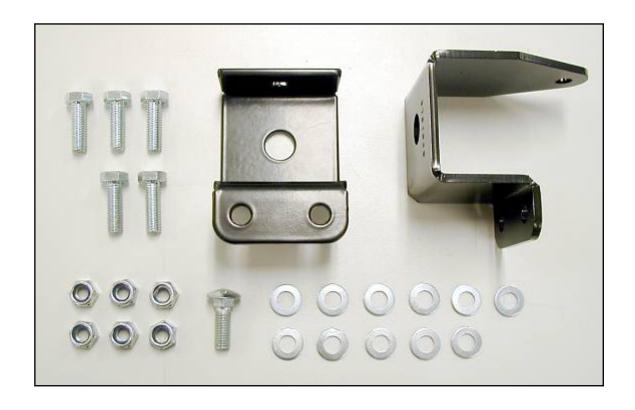

## CONTENTS:

| PART No | QTY | DESCRIPTION                       |
|---------|-----|-----------------------------------|
| 3751649 | 1   | SWAY BAR EXTENSION BRACKET (LONG) |
| 3756483 | 1   | SWAY BAR EXTENSION BRACKET        |
| 6151022 | 5   | BOLT M8 X 25                      |
| 4581044 | 11  | WASHER FLAT M8                    |
| 6151032 | 6   | NUT M8 NYLOC                      |
| 6151298 | 1   | BOLT M8 X 25 COACH                |