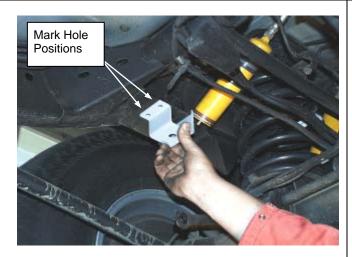

## **Installation Procedure R/H/S**

Remove the original swaybar link.

Place swaybar extension bracket No. 3751649 in position as shown.

Mark the positions of the 2 new holes.

Drill two 8mm holes where previously marked.