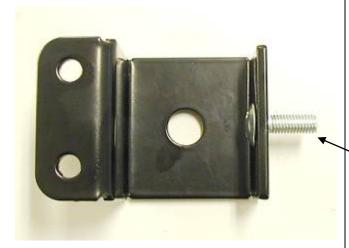

## **Installation Procedure L/H/S**

Remove the original swaybar link.

Place the 8mm coach bolt in the extension bracket No. 3756483 as shown.

Coach Bolt

Assemble the swaybar link and extension bracket as shown.