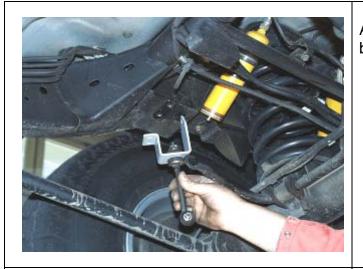

## **Installation Procedure R/H/S**

Remove the original swaybar link.

Place swaybar extension bracket No. 3751649 in position as shown.

Mark the positions of the 2 new holes.

Drill two 8mm holes where previously marked.

Assemble the swaybar link and extension bracket as shown.

Bolt the extension bracket in position using the supplied bolts.