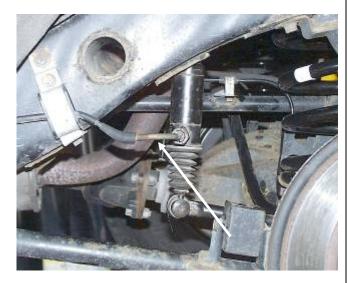

## **Installation Procedure L/H/S**

Remove the original swaybar link.

Place the 8mm coach bolt in the extension bracket No. 3756483 as shown.

Coach Bolt

Assemble the swaybar link and extension bracket as shown.

Bolt in position using the existing chassis holes and the bolts supplied.

Connect both lower swaybar links.

Tighten all bolts.

Cable must run at 90° to cylinder. Adjust if required.