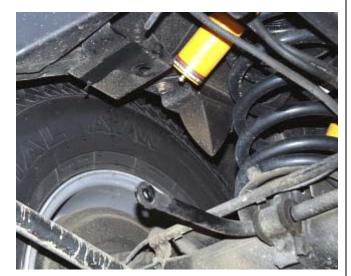

## **Installation Procedure R/H/S**

Remove the original swaybar link.

Place swaybar extension bracket No. 3751649 in position as shown.

Mark the positions of the 2 new holes.

Drill two 8mm holes where previously marked.