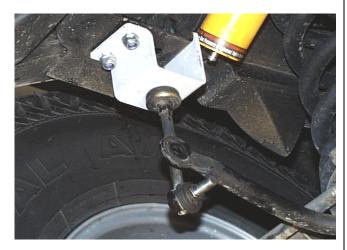

Assemble the swaybar link and extension bracket as shown.

Bolt the extension bracket in position using the supplied bolts.

Bolt in position using the existing chassis holes and the bolts supplied.

Connect both lower swaybar links.

Tighten all bolts.

Cable must run at 90° to cylinder. Adjust if required.