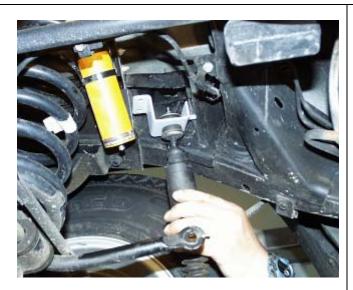

## **Installation Procedure R/H/S**

Remove the original swaybar link.

Place swaybar extension bracket No. 3751649 in position as shown.

Mark the positions of the 2 new holes.

Drill two 8mm holes where previously marked.

Assemble the swaybar link and extension bracket as shown.

Bolt the extension bracket in position using the supplied bolts.