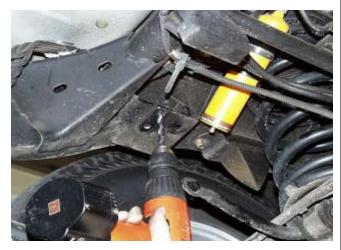

## **Installation Procedure R/H/S**

Remove the original swaybar link.

Place swaybar extension bracket No. 3751649 in position as shown.

Mark the positions of the 2 new holes.

Drill two 8mm holes where previously marked.